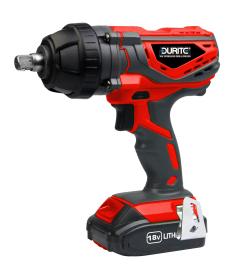

### Part No. 0-467-30

Cordless 18.0V 1/2" Impact Wrench with 3.0Ah Lithium Ion Battery and #887 Motor. No Load Speed 0-2200min. Impact Rate 0-2700min. MaxTorque 380Nm. Supplied in a a BMC with a spare battery and UK 230V Charger.