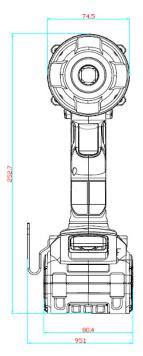

## **Technical Drawing (not to scale)**

### Part No. 0-467-30

Cordless 18.0V 1/2" Impact Wrench with 3.0Ah Lithium Ion Battery and #887 Motor. No Load Speed 0-2200min. Impact Rate 0-2700min. MaxTorque 380Nm. Supplied in a a BMC with a spare battery and UK 230V Charger.