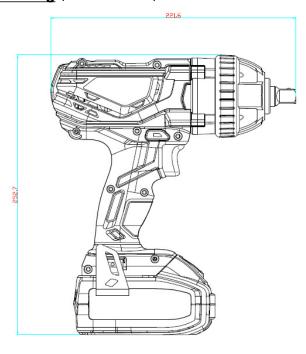

## **Technical Drawing (not to scale)**

### Part No. 0-467-30

Cordless 18.0V 1/2" Impact Wrench with 3.0Ah Lithium Ion Battery and #887 Motor. No Load Speed 0-2200min. Impact Rate 0-2700min. MaxTorque 380Nm. Supplied in a a BMC with a spare battery and UK 230V Charger.